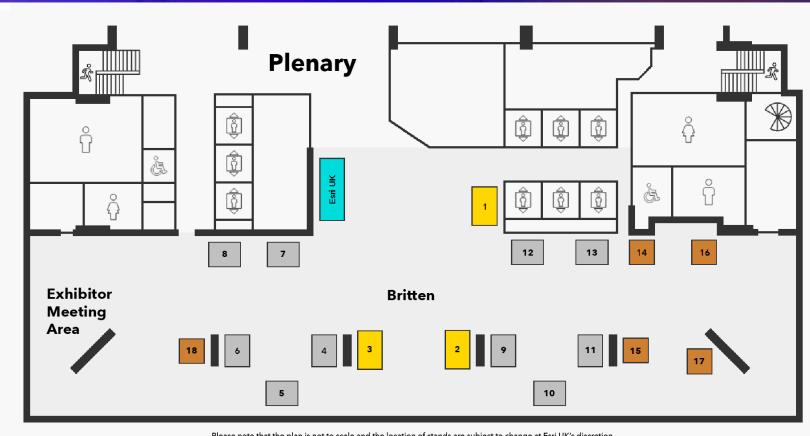

### Floor Plan

Please note that the plan is not to scale and the location of stands are subject to change at Esri UK's discretion.

Queen Elizabeth II Centre, Broadway Sanctuary, Westminster, London SW1P 3EE