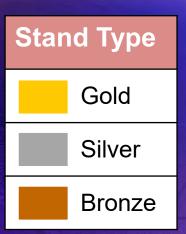

## **Stand Packages**

| Stand Type | Stand Dimensions    | Price  |
|------------|---------------------|--------|
| Gold       | 3.5m (w) x 2.4m (h) | £4,500 |
| Silver     | 3m (w) x 2.4m (h)   | £3,375 |
| Bronze     | 2m (w) x 2.4m (h)   | £2,250 |